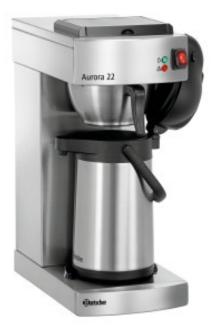

## Coffee Machine - Aurora 22 with Pump Thermos BR190187

**Coffee machine** with a 1.9-liter thermal carafe pump. It is built in stainless steel with a professional design while facilitating cleaning. You will be happy to know that it has a function that keeps your coffee warm.

## **Product Features:**

| Food : 230-v       | Number of Cups : 12       | Length (mm) : 215              |
|--------------------|---------------------------|--------------------------------|
| Depth (mm) : 405   | Height (mm) : 520         | Weight (kg) : 8                |
| Power (W) : 1400   | Subject : stainless-steel | Color : silver-stainless-steel |
| Capacity (L) : 1.9 |                           |                                |