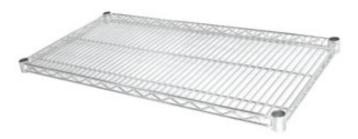

## Set of 2 Metal Shelves - W 1525 x D 610 mm GEU894

This **Set of 2 Metal Shelves** is made of **nickel-plated and chrome stainless steel**. It is perfect if you want to create your own customized storage system from our wide range of components that can be assembled to fit any space. It has a length of 1525mm and is ideal for catering professionals.

## **Product Features:**

Number of Levels : 4

Weight (kg) : 14.8

Length (mm) : 1525 Subject : stainless-steel

Depth (mm) : 610

**Type of stainless steel :** nickelplated-stainless-steel

type-of-shelf : grilled