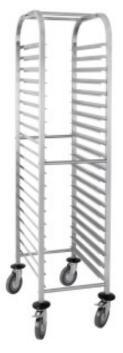

## Gastronorm Stainless Steel Scale GEU376

This Gastronorm Trolley is made of solid and durable stainless steel and is perfect for daily use in professional kitchens and food service areas. It has 20 levels and supports GN 1/1 containers.

## **Product Features:**

| Number of Levels : 20 | Length (mm) : 557 | Depth (mm) : 380          |
|-----------------------|-------------------|---------------------------|
| Height (mm) : 1700    | Weight (kg): 14.5 | Subject : stainless-steel |