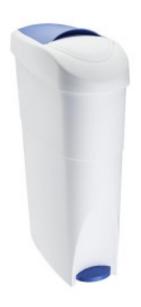

## Jantex

This **Sanitary Bin** with a **capacity of 18L** is ideal for use in professional toilets or bathrooms. It is operated by a pedal to reduce the transfer of bacteria from hands and is **made of durable ABS plastic** allowing for long-term waste management.

## **Product Features:**

Volume (L): 18Exterior Finish: white-lacqueredLength (mm): 190Depth (mm): 580Height (mm): 365Weight (kg): 1.8Subject: plasticColor: whiteCapacity (L): 18Requires an electrician: noField of use: interiorType of Plastic: abs