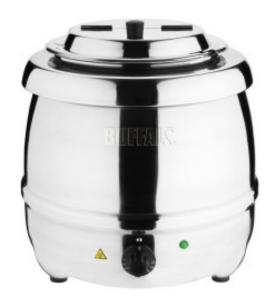

## Stainless Steel Soup Pot - 10 L

This Soup Kettle is perfect for catering professionals. The thermostat is adjustable and it has a fixed lid with hinges, making it easy to use. This soup kettle is made of stainless steel for durability. Its large size allows it to transport large quantities of soup at once.

## **Product Features:**

Food: 230-vMinimum Temperature (°C): 35Maximum Temperature (°C): 95Number of tanks: 1Height (mm): 360Weight (kg): 4.4Power (W): 450Subject: stainless-steelColor: silver-stainless-steelCapacity (L): 10Diameter (mm): 345