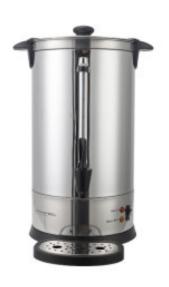

## Professional Coffee Percolator 7 L with Permanent Filter - 48 Cups

This **Professional 7 L Coffee Percolator with Permanent Filter** is ideal for catering professionals.
Efficient, it has a generous capacity of 7 L and allows you to make 48 cups of coffee in no time. It is entirely made of stainless steel, ensuring strength and durability.

## **Product Features:**

Food: 220-240-v Number of Cups: 48 Length (mm): 280

Depth (mm): 280 Height (mm): 470 Subject: stainless-steel

Power (W): 950 Color: silver-stainless-steel Capacity (L): 7

Diameter (mm): 280 permanent-filter: yes