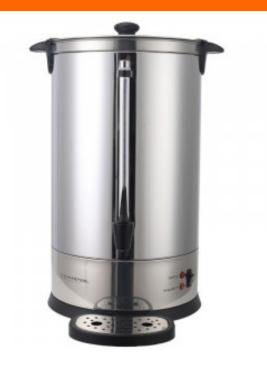

## Professional Coffee Percolator 14 L with Permanent Filter - 100 Cups DLCP100

Ideal for catering professionals, this **Professional Coffee Percolator 14 L with Permanent Filter** has a capacity of 14 L and can serve 100 cups. Made of stainless steel, it is both sturdy and durable. It features a permanent filter for optimal use.

## **Product Features:**

| Food : 230-v      | Number of Cups : 100      | Length (mm) : 330              |
|-------------------|---------------------------|--------------------------------|
| Depth (mm) : 330  | Height (mm) : 540         | Weight (kg) : 3.4              |
| Power (W) : 1650  | Subject : stainless-steel | Color : silver-stainless-steel |
| Capacity (L) : 14 | Diameter (mm) : 330       | permanent-filter : yes         |