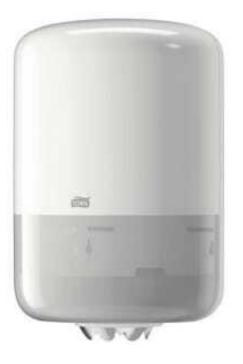

## White Dispenser for Central Pull Elevation Roll TK559000

Discover the **White Distributor for Central Unwinding Reel Elevation**, the essential tool for catering professionals! Its lightness (1.4 kg) and compact dimensions make it a practical and easy-to-use accessory. Made of quality plastic, it ensures optimal resistance. Its ID M2 system ensures efficient and fast use. Add it now to your professional kitchen equipment!

## **Product Features:**

Length (mm) : 239 Weight (kg) : 1.4

ID System : m2

Depth (mm) : 227 Subject : plastic Height (mm) : 360 Color : white